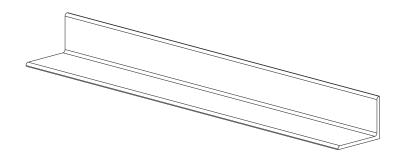

#### Materials needed

Steel Angle L4X3X1/4", 30" 2x

Hilti KBVTZ 1/2" x 3.75"

3/8"-24 Thread Size, 3/4" Long Screws 8x

Washer for 3/8" Screw