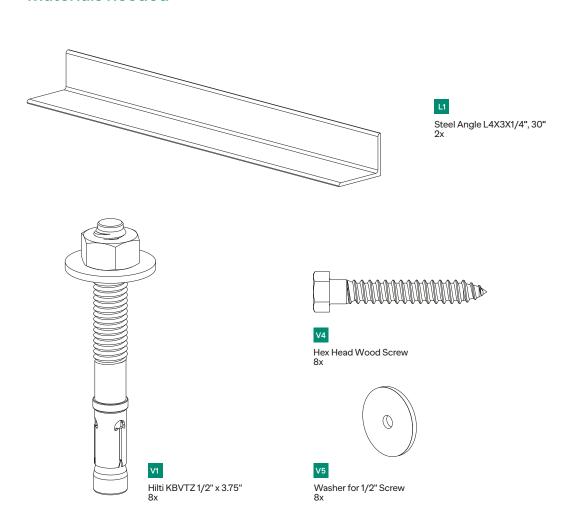

ced at a sufficient distance apart to accommodate installation as necessary.



# **Concrete Installation** Instructions

#### Materials needed





Steel Angle L4X3X1/4", 30" 2x



Hilti KBVTZ 1/2" x 3.75"





3/8"-24 Thread Size, 3/4" Long Screws 8x





Washer for 3/8" Screw

#### **Duration**





1 hour 30 minutes

# Ask your assembly team to bring the following:

#### Tools, Special

- -Drill bit for 3/8" thread in aluminum
- -Tap for 3/8" thread in aluminum
- -Drill bit for 3/8" through-hole on L-channel
- -Drill bit for 1/2" through-hole on L-channel
- -Drill bit for 1/2" anchor into concrete

#### Tools, Common

- -Tap handle for 3/8" tap
- -Hammer Drill
- -Hammer

## **Support**







support@room.com

+1 (646) 791-3726

# Wood Installation Instructions

#### Materials needed



### **Duration**



1 hour 30 minutes

## Ask your assembly team to bring the following:

#### Tools, Special

Tools, Common

- -Drill bit for 3/8" thread in aluminum
- -Tap for 3/8" thread in aluminum
- -Drill bit for 3/8" through-hole on L-channel
- -Drill bit for 1/2" through-hole on L-channel
- -Drill bit for 1/2" screw into wood

-Tap handle for 3/8" tap

# **Support**



support@room.com

+1 (646) 791-3726