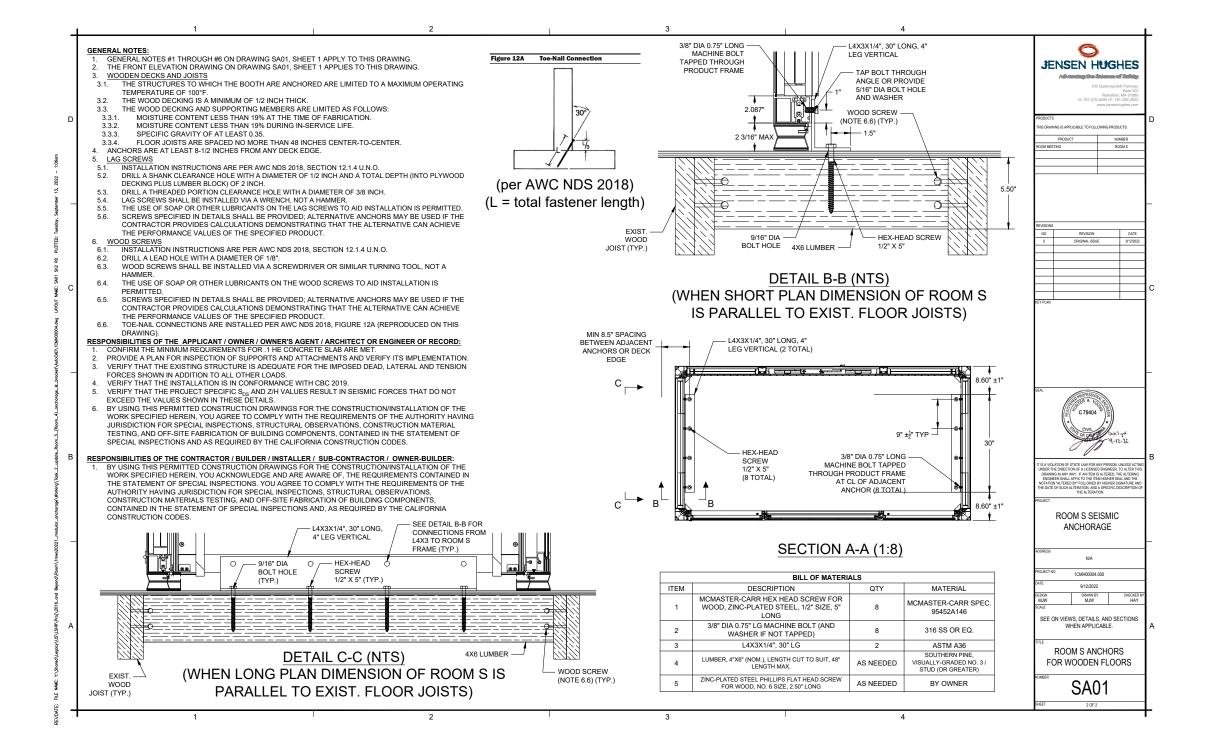

# Wood Installation Instructions

#### Materials needed

### **Duration**

1 hour 30 minutes