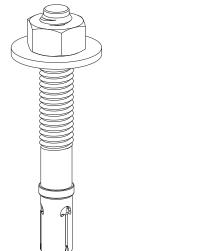

#### Materials needed

Steel Angle L4X3X1/4", 30" 2x

Hilti KBVTZ 1/2" x 3.75"

3/8"-24 Thread Size, 3/4" Long Screws 8x

Washer for 3/8" Screw