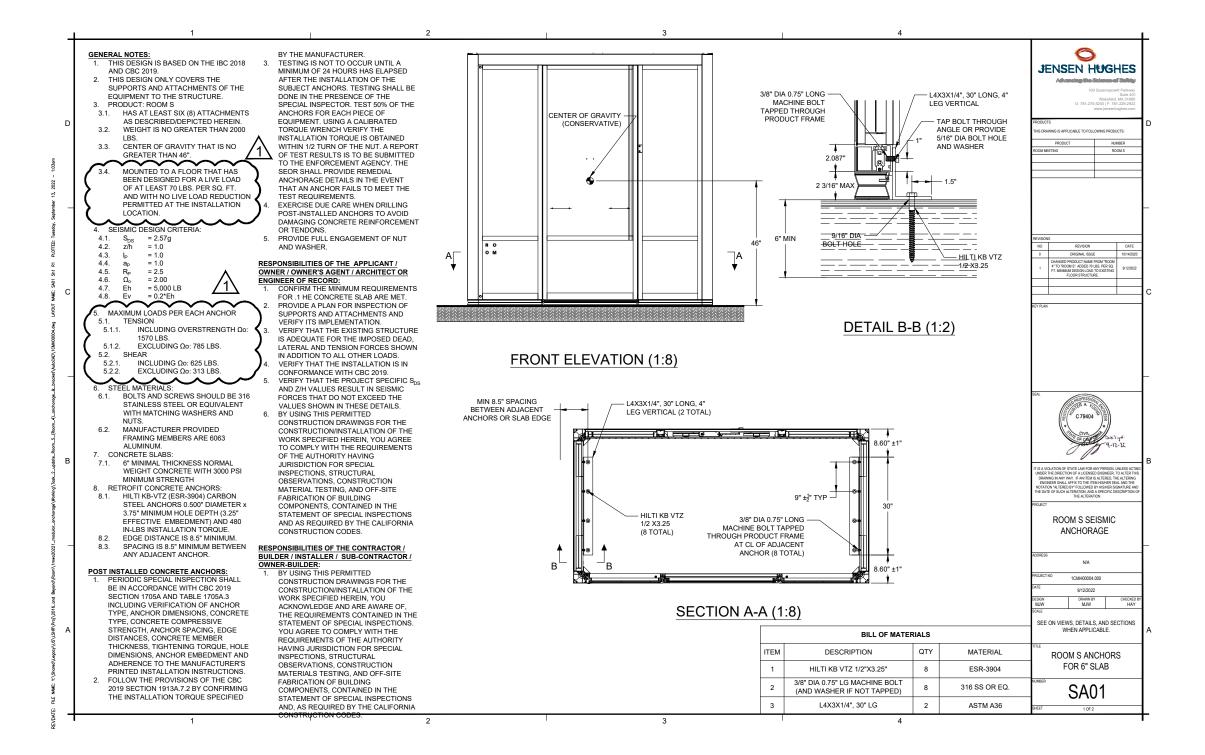

This guide outlines everything you need to anchor your ROOM units.

The following steps require either a concrete slab at least 5" thick, or a 1/2" thick wood deck with joists no more than 48" apart.

See the following pages for detailed requirements. Before you begin your anchoring assembly, make sure you are working with a contractor/installer approved by the building for carrying out the scope of work, have all tools and materials outlined, and if installing multiple units ensure that the units are placed at a sufficient distance apart to accommodate installation as necessary.

# **Concrete Installation** Instructions

#### Materials needed

Steel Angle L4X3X1/4", 30" 2x

Hilti KBVTZ 1/2" x 3.75"

3/8"-24 Thread Size, 3/4" Long Screws 8x

Washer for 3/8" Screw